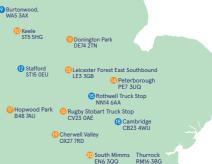

# **Site Location Map**

**DfT Information and Advice** Sites have the following support facilities available

- GMR assistance
- Document checking service
- Border Readiness Tool checks
- Printing availability
- Haulier COVID testing
- · Live Chat service
- Haulier Handbooks
- Multilingual support staff

# **HGV Parking Locations Map**

Lockerbie

2 Carlisle CA3 0JR

Truckhaven (Carnforth)

Wetherby LS22 5GT

5 Hartshead Moor HD6 4JX

**COVID Testing Site only** Information and Advice and COVID Testing Site Information and Advice Site only

HGV Parking Locations with Wi-Fi

RM16 3BG

Clacket Lane TN16 2ER

Dover Port

7 Doncaster North DN8 5GS

The map above shows the closest HGV parking locations that provide food, showers and free Wi-Fi.